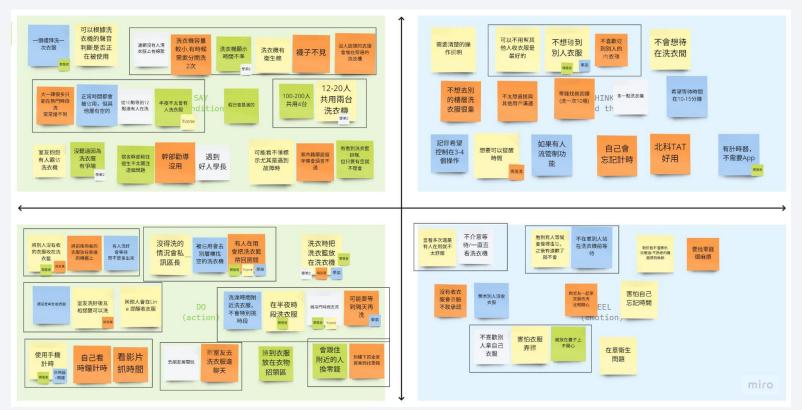

### **Empathy Map**

66

I could only wash my clothes after class when I was a freshmen, but wash machine was always occupied at night and on weekend.

66

Wash machine got occupied when I go looking for change.

**)**:

66

I went to bed late after laundry was done.

"

66

My roommate complaint that wash machine was occupied all the time

"

66

Dorm committee did not care about that.

)

66

People still forget to collect laundry even though advices given.

"

Set timer using smartphone to use the washing machine / collect laundry immediately

Go to other floors to look for empty washing machine

Avoiding peak hours if possible

Wait until the next day

Help the previous user to collect laundry

Leave the empty laundry basket there

Wait for others to collect their laundry

Reminder feature will be helpful

If operations limit in five steps would be nice

We need more wash machine.

Forget to collect clothes will be bothering others

Touching other clothes is unhygienic

Instructions provided are difficult to understand

It is hard to keep in mind about laundry time

Fear of forgetting to collect the laundry

0

Feeling uncomfortable when touching clothes of others (especially underwear) or when other touching my clothes

0

Embarrassed when noticed someone is waiting there

C

Upset with others who forget to take back their laundry

Fear for direct/face to face communication other unfamiliar residents

0

I feel annoying when running out of coins

Feel

Knowing the status of washing machine by the operating sound

Waiting for 2 hours at the first time

# Surprising Quotes

Chat with roommate or neighbors while waiting for laundry done

Can't read the instruction because I don't know Chinese

### **Common Observation**

4<sub>/4</sub> Leave the empty laundry basket

**3**/4

Complaint but didn't receive much attention

Feel uncomfortable while others touching my clothes

Set timer/alarm as reminder

Don't like touching other's clothes, help taking out other's clothes only if needed

Run out of coins sometimes

Wash at midnight / afternoon to avoid peak hours

Keep checking occupying status for several times

2/4